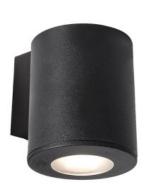

## Aplique PAREDE FRANCA 90 Preto GU10 LED 3.5W 3A7.002

3A7 LED lamp range in modern style made of shockproof resin material, UV-rays stabilized, rust and corrosion-free. Suitable for indoor and outdoor installations on wall and ceilings or on spike. Wall version available with single opening for one side light emission or with double opening for up&down light emission. Supplied as standard with TÜV-CB certified, long-life, efficient and **Kelvin settable GU10 LED lamp included**. Insulation class II, protection rating IP55. MATERIAL: PC (diffuser), resin (body) WIRING: LED, GU10 INSTALLATION: ceiling, spike, surface, wall BODY COLOR: black grey white DIFFUSER COLOR: frosted blue green orange IP55 CE Double Insulation Class II UV Treated Anti-shock Temperature +90 -60 Recyclable TUV