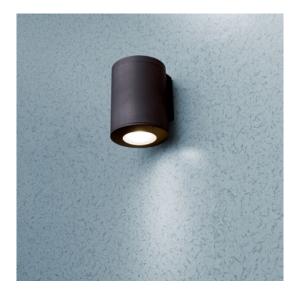

## Aplique PAREDE FRANCA 90 Preto GU10 LED 3.5W 3A7.002

3A7 LED lamp range in modern style made of shockproof resin material, UV-rays stabilized, rust and corrosion-free. Suitable for indoor and outdoor installations on wall and ceilings or on spike. Wall version available with single opening for one side light emission or with double opening for up&down light emission. Supplied as standard with TÜV-CB certified, long-life, efficient and **Kelvin settable GU10 LED lamp included**. Insulation class II, protection rating IP55. MATERIAL: PC (diffuser), resin (body) WIRING: LED, GU10 INSTALLATION: ceiling, spike, surface, wall BODY COLOR: black grey white DIFFUSER COLOR: frosted blue green orange IP55 CE Double Insulation Class II UV Treated Anti-shock Temperature +90 -60 Recyclable TUV