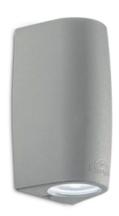

## Aplique MARTA 90 2L Cinza LED 9W 3000K

Up&down bulkhead lamp made of shockproof resin material, UV-rays stabilized, rust and corrosion-free. Available with single opening for one side light emission or with double opening for up&down light emission. Supplied as standard with TÜV-CB certified, long-life, efficient and **Kelvin settable GU10 LED lamps**. Insulation class II, Protection rating IP55. MATERIAL: PC (diffuser), resin (body) WEIGHT: 500gr WIRING: LED, GU10 INSTALLATION: surface, wall BODY COLOR: black grey white DIFFUSER COLOR: frosted blue green orange IP55 CE Double Insulation Class II UV Treated Anti-shock Temperature +90 -60 Recyclable TUV