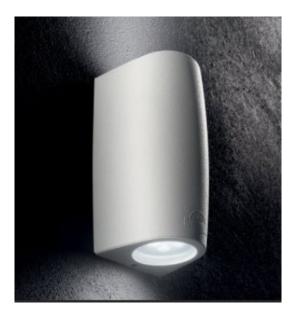

## Aplique MARTA 90 2L Cinza LED 9W 3000K

Up&down bulkhead lamp made of shockproof resin material, UV-rays stabilized, rust and corrosion-free. Available with single opening for one side light emission or with double opening for up&down light emission. Supplied as standard with TÜV-CB certified, long-life, efficient and **Kelvin settable GU10 LED lamps**. Insulation class II, Protection rating IP55. MATERIAL: PC (diffuser), resin (body) WEIGHT: 500gr WIRING: LED, GU10 INSTALLATION: surface, wall BODY COLOR: black grey white DIFFUSER COLOR: frosted blue green orange IP55 CE Double Insulation Class II UV Treated Anti-shock Temperature +90 -60 Recyclable TUV