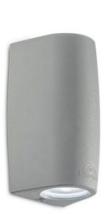

## Aplique MARTA 90 1L Cinza LED 4.5W 3000K

Up&down bulkhead lamp made of shockproof resin material, UV-rays stabilized, rust and corrosion-free. Available with single opening for one side light emission or with double opening for up&down light emission. Supplied as standard with TÜV-CB certified, long-life, efficient and **Kelvin settable GU10 LED lamps**. Insulation class II, Protection rating IP55. SIZE: width 92mm; height 170mm; depth 80mm MATERIAL: PC (diffuser), resin (body) WEIGHT: 500gr WIRING: LED, GU10 INSTALLATION: surface, wall BODY COLOR: black grey white DIFFUSER COLOR: frosted blue green orange IP55 CE Double Insulation Class II UV Treated Anti-shock Temperature +90 -60 Recyclable TUV