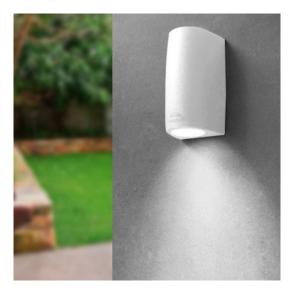

## Aplique MARTA 90 1L Branco LED 4.5W 3000K

Up&down bulkhead lamp made of shockproof resin material, UV-rays stabilized, rust and corrosion-free. Available with single opening for one side light emission or with double opening for up&down light emission. Supplied as standard with TÜV-CB certified, long-life, efficient and **Kelvin settable GU10 LED lamps**. Insulation class II, Protection rating IP55. SIZE: width 92mm; height 170mm; depth 80mm MATERIAL: PC (diffuser), resin (body) WEIGHT: 500gr WIRING: LED, GU10 INSTALLATION: surface, wall BODY COLOR: black grey white DIFFUSER COLOR: frosted blue green orange IP55 CE Double Insulation Class II UV Treated Anti-shock Temperature +90 -60 Recyclable TUV