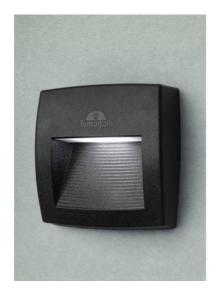

## Aplique LORENZA 150 AS1.000 Preto

Surface wall lamp with square or rectangular shape and downwards directed light emission. Made of shockproof resin material, UVrays stabilized, rust and corrosion-free. Available in three different sizes and wattage versions. Supplied with TÜV certified, long-life, efficient and **Kelvin settable R7s LED lamps included**. Insulation class II, Protection rating IP55 MATERIAL: resin (body), PMMA (diffuser) WEIGHT: 300gr WIRING: R7s INSTALLATION: surface, wall BODY COLOR: black grey white DIFFUSER COLOR: clear IP55 CE Double Insulation Class II UV Treated Anti-shock Temperature +90 -60 Recyclable TUV