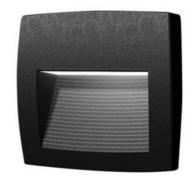

## Aplique LORENZA 150 AS1.000 Preto

Surface wall lamp with square or rectangular shape and downwards directed light emission. Made of shockproof resin material, UVrays stabilized, rust and corrosion-free. Available in three different sizes and wattage versions. Supplied with TÜV certified, long-life, efficient and **Kelvin settable R7s LED lamps included**. Insulation class II, Protection rating IP55 MATERIAL: resin (body), PMMA (diffuser) WEIGHT: 300gr WIRING: R7s INSTALLATION: surface, wall BODY COLOR: black grey white DIFFUSER COLOR: clear IP55 CE Double Insulation Class II UV Treated Anti-shock Temperature +90 -60 Recyclable TUV