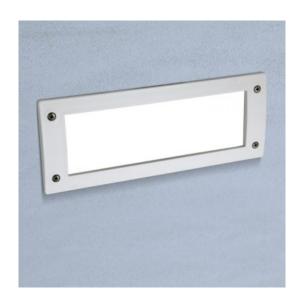

## **Aplique ENC.E27 LETI 300 Branco**

Recessed wall lamp with rectangular shape, made of shockproof resin material, UV-rays stabilized, rust and corrosion-free. Supplied as standard with TÜV-CB certfied, long-life, efficient and **2x Kelvin settable GX53 LED lamps included**. Available in 5 different cover options to get a diffuse or downwards directed light emission. Insulation class II, Protection rating IP66. MATERIAL: resin (body), PMMA (diffuser) WEIGHT: 1 000gr WIRING: LED, E27, GX53 INSTALLATION: recessed, wall BODY COLOR: black grey white DIFFUSER COLOR: opal IP66 CE Double Insulation Class II UV Treated Anti-shock Temperature +90 -60 Recyclable TUV