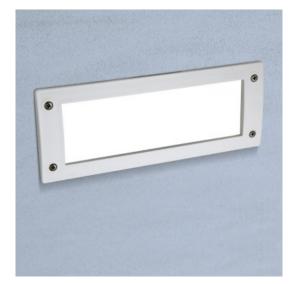

## Aplique ENC. 300 RECT.5C1.000 LED Branco

Recessed wall lamp with rectangular shape, made of shockproof resin material, UV-rays stabilized, rust and corrosion-free. Supplied as standard with TÜV-CB certfied, long-life, efficient and **2x Kelvin settable GX53 LED lamps included**. Available in 5 different cover options to get a diffuse or downwards directed light emission. Insulation class II, Protection rating IP66. MATERIAL: resin (body), PMMA (diffuser) WEIGHT: 1 000gr WIRING: LED, E27, GX53 INSTALLATION: recessed, wall BODY COLOR: black grey white DIFFUSER COLOR: opal IP66 CE Double Insulation Class II UV Treated Anti-shock Temperature +90 -60 Recyclable TUV