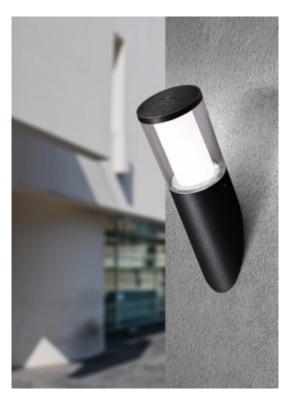

## Aplique CARLO Cinza GU10 3.5W DR1.571.000

LED lamp range in modern style, made of shockproof resin material, UV-rays stabilized, rust and corrosion-free. Round bollards in different sizes, spike and wall mounted versions available. Provided with double PMMA diffusers and ornamental screen on deco version. Supplied as standard with TÜV-CB certified, long-life, efficient and **Kelvin settable GU10 LED lamp included**. Insulation class II, protection rating IP55. MATERIAL: resin (body), PMMA (diffuser) WIRING: LED, GU10 INSTALLATION: concrete foundation, spike, wall BODY COLOR: black grey white DIFFUSER COLOR: clear IP55 CE Double Insulation Class II UV Treated Anti-shock Temperature +90 -60 Recyclable TUV