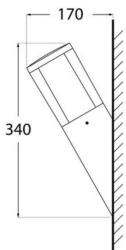

## Aplique CARLO Cinza GU10 3.5W DR1.571.000

LED lamp range in modern style, made of shockproof resin material, UV-rays stabilized, rust and corrosion-free. Round bollards in different sizes, spike and wall mounted versions available. Provided with double PMMA diffusers and ornamental screen on deco version. Supplied as standard with TÜV-CB certified, long-life, efficient and **Kelvin settable GU10 LED lamp included**. Insulation class II, protection rating IP55. MATERIAL: resin (body), PMMA (diffuser) WIRING: LED, GU10 INSTALLATION: concrete foundation, spike, wall BODY COLOR: black grey white DIFFUSER COLOR: clear IP55 CE Double Insulation Class II UV Treated Anti-shock Temperature +90 -60 Recyclable TUV