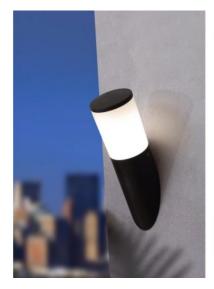

## **Aplique AMELIA Cinza DR2571.000**

LED lamp range in modern style, made of shockproof resin material, UV-rays stabilized, rust and corrosion-free. Round bollards in different sizes, spike and wall mounted versions available. Provided with opal PMMA diffuser to get a uniform light distribution. Supplied with TÜV-CB certified, long-life and efficient **E27 LED filament lamps** suitable for outdoor use **included**. Insulation class II, protection rating IP55. MATERIAL: resin (body), PMMA (diffuser) WIRING: LED, E27 INSTALLATION: concrete foundation, spike, wall BODY COLOR: grey black white DIFFUSER COLOR: opal IP55 CE Double Insulation Class II UV Treated Anti-shock Temperature +90 -60 Recyclable TUV