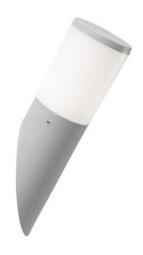

## **Aplique AMELIA Cinza DR2571.000**

LED lamp range in modern style, made of shockproof resin material, UV-rays stabilized, rust and corrosion-free. Round bollards in different sizes, spike and wall mounted versions available. Provided with opal PMMA diffuser to get a uniform light distribution. Supplied with TÜV-CB certified, long-life and efficient **E27 LED filament lamps** suitable for outdoor use **included**. Insulation class II, protection rating IP55. MATERIAL: resin (body), PMMA (diffuser) WIRING: LED, E27 INSTALLATION: concrete foundation, spike, wall BODY COLOR: grey black white DIFFUSER COLOR: opal IP55 CE Double Insulation Class II UV Treated Anti-shock Temperature +90 -60 Recyclable TUV