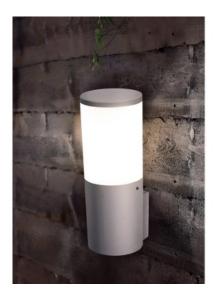

## **Aplique AMELIA Cinza DR2.570**

LED lamp range in modern style, made of shockproof resin material, UV-rays stabilized, rust and corrosion-free. Round bollards in different sizes, spike and wall mounted versions available. Provided with opal PMMA diffuser to get a uniform light distribution. Supplied with TÜV-CB certified, long-life and efficient **E27 LED filament lamps** suitable for outdoor use **included**. Insulation class II, protection rating IP55. MATERIAL: resin (body), PMMA (diffuser) WIRING: LED, E27 INSTALLATION: concrete foundation, spike, wall BODY COLOR: grey black white DIFFUSER COLOR: opal IP55 CE Double Insulation Class II UV Treated Anti-shock Temperature +90 -60 Recyclable TUV