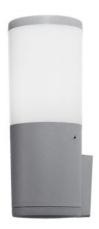

## **Aplique AMELIA Cinza DR2.570**

LED lamp range in modern style, made of shockproof resin material, UV-rays stabilized, rust and corrosion-free. Round bollards in different sizes, spike and wall mounted versions available. Provided with opal PMMA diffuser to get a uniform light distribution. Supplied with TÜV-CB certified, long-life and efficient **E27 LED filament lamps** suitable for outdoor use **included**. Insulation class II, protection rating IP55. MATERIAL: resin (body), PMMA (diffuser) WIRING: LED, E27 INSTALLATION: concrete foundation, spike, wall BODY COLOR: grey black white DIFFUSER COLOR: opal IP55 CE Double Insulation Class II UV Treated Anti-shock Temperature +90 -60 Recyclable TUV